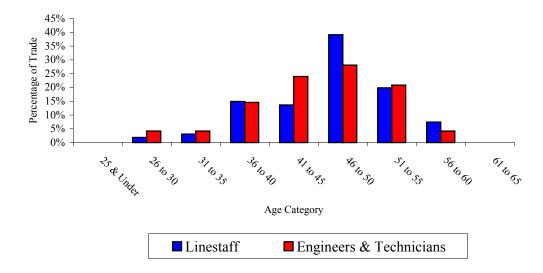

7

8

- Q. In reference to the evidence of Earl Ludlow, page 57, Graph 7 Workforce Demographics, please provide, on a single sheet, a similar graph for the years 1998 through to forecast 2003-2004.
- A. Graphs 1 to 7 provide the workforce demographics related to core work competencies of line personnel and technical/engineering professionals at Newfoundland Power from 1998 to forecast 2004.

Graph 1
Workforce Demographics: 1998

Graph 2
Workforce Demographics: 1999

1

Graph 3
Workforce Demographics: 2000

2

Graph 4
Workforce Demographics: 2001

3

Graph 5
Workforce Demographics: 2002F

Graph 6
Workforce Demographics: 2003F

2

1

Graph 7
Workforce Demographics: 2004F