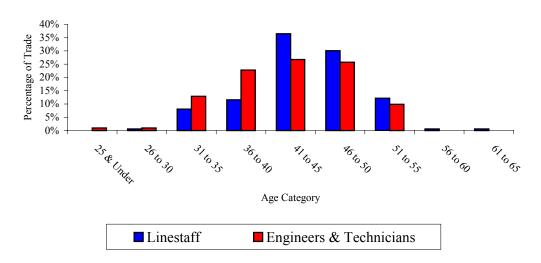

7

8

- Q. In reference to the evidence of Earl Ludlow, page 57, Graph 7 Workforce Demographics, please provide, on a single sheet, a similar graph for the years 1998 through to forecast 2003-2004.
- A. Graphs 1 to 7 provide the workforce demographics related to core work competencies of line personnel and technical/engineering professionals at Newfoundland Power from 1998 to forecast 2004.

Graph 1
Workforce Demographics: 1998

Graph 2
Workforce Demographics: 1999

1

Graph 3
Workforce Demographics: 2000

2

Graph 4
Workforce Demographics: 2001

3

Graph 5
Workforce Demographics: 2002F