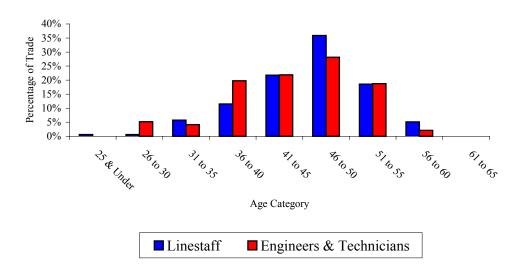

7

8

- Q. In reference to the evidence of Earl Ludlow, page 57, Graph 7 Workforce Demographics, please provide, on a single sheet, a similar graph for the years 1998 through to forecast 2003-2004.
- A. Graphs 1 to 7 provide the workforce demographics related to core work competencies of line personnel and technical/engineering professionals at Newfoundland Power from 1998 to forecast 2004.

Graph 1
Workforce Demographics: 1998

Graph 2
Workforce Demographics: 1999

1

Graph 3
Workforce Demographics: 2000

2

Graph 4
Workforce Demographics: 2001

3

Graph 5
Workforce Demographics: 2002F

Graph 6
Workforce Demographics: 2003F

2

1

Graph 7
Workforce Demographics: 2004F