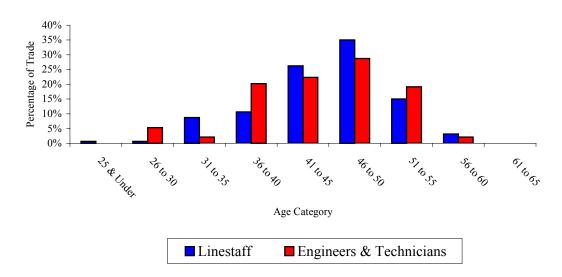

7

8

- Q. In reference to the evidence of Earl Ludlow, page 57, Graph 7 Workforce Demographics, please provide, on a single sheet, a similar graph for the years 1998 through to forecast 2003-2004.
- A. Graphs 1 to 7 provide the workforce demographics related to core work competencies of line personnel and technical/engineering professionals at Newfoundland Power from 1998 to forecast 2004.

Graph 6
Workforce Demographics: 2003F

2

1

Graph 7
Workforce Demographics: 2004F