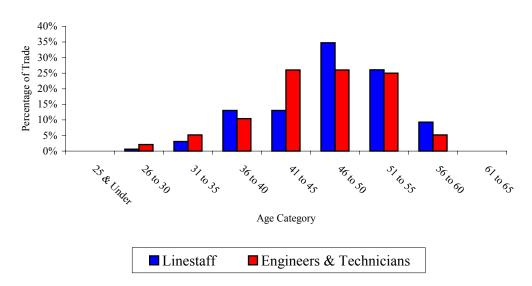

7

8

- Q. In reference to the evidence of Earl Ludlow, page 57, Graph 7 Workforce Demographics, please provide, on a single sheet, a similar graph for the years 1998 through to forecast 2003-2004.
- A. Graphs 1 to 7 provide the workforce demographics related to core work competencies of line personnel and technical/engineering professionals at Newfoundland Power from 1998 to forecast 2004.

Graph 1
Workforce Demographics: 1998

Graph 2
Workforce Demographics: 1999

1

Graph 3
Workforce Demographics: 2000

2

Graph 4
Workforce Demographics: 2001

3

Graph 5
Workforce Demographics: 2002F

Graph 6
Workforce Demographics: 2003F

2

1

Graph 7
Workforce Demographics: 2004F