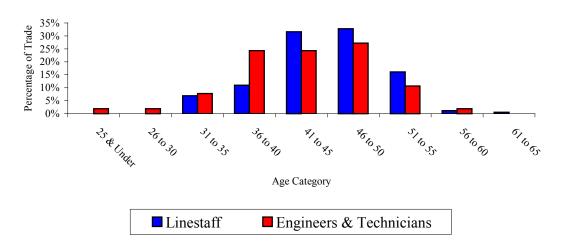

7

8

- Q. In reference to the evidence of Earl Ludlow, page 57, Graph 7 Workforce Demographics, please provide, on a single sheet, a similar graph for the years 1998 through to forecast 2003-2004.
- A. Graphs 1 to 7 provide the workforce demographics related to core work competencies of line personnel and technical/engineering professionals at Newfoundland Power from 1998 to forecast 2004.

Graph 1
Workforce Demographics: 1998

Graph 2
Workforce Demographics: 1999

1

Graph 3
Workforce Demographics: 2000

2

Graph 4
Workforce Demographics: 2001

3

Graph 5
Workforce Demographics: 2002F