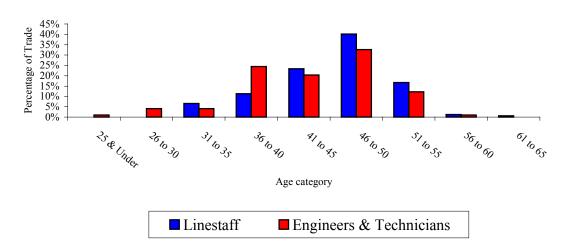

7

8

- Q. In reference to the evidence of Earl Ludlow, page 57, Graph 7 Workforce Demographics, please provide, on a single sheet, a similar graph for the years 1998 through to forecast 2003-2004.
- A. Graphs 1 to 7 provide the workforce demographics related to core work competencies of line personnel and technical/engineering professionals at Newfoundland Power from 1998 to forecast 2004.

Graph 1
Workforce Demographics: 1998

Graph 2
Workforce Demographics: 1999

1

Graph 3
Workforce Demographics: 2000

2

Graph 4
Workforce Demographics: 2001

3

Graph 5
Workforce Demographics: 2002F

Graph 6
Workforce Demographics: 2003F

2

1

Graph 7
Workforce Demographics: 2004F