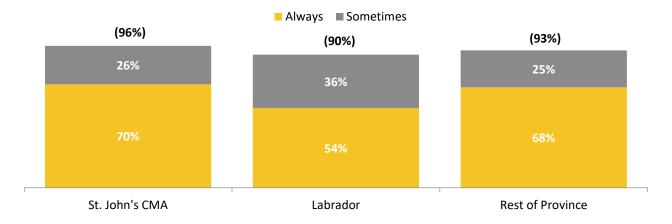

Figure 5: Frequency of Households Making Efforts to Conserve Energy by Year

The level of effort made by residents was fairly consistent across the key regions of the province, though those in Labrador were less likely overall to report making these efforts to reduce electricity use.

Figure 6: Frequency of Households Making Efforts to Conserve Energy by Region

Similar to previous years, the **main** motivator to conserve energy for the vast majority of households was to "save money and lower their electricity bill" (93%).