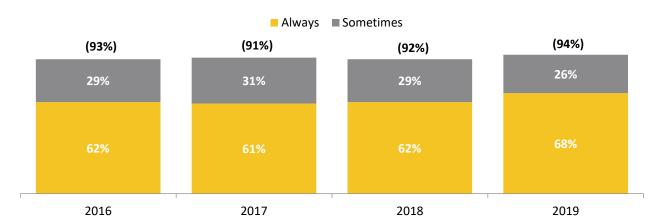

### **Home Energy Conservation**

The vast majority of households continue to make a conscious effort to reduce the amount of electricity they use. Ninety-four percent of households surveyed said they always (68%) or sometimes (26%) try to conserve energy. This was on par with recent years, though the percentage of those who always make a conscious effort to reduce electricity was up from 2018 (62% vs. 68%).

Figure 5: Frequency of Households Making Efforts to Conserve Energy by Year

The level of effort made by residents was fairly consistent across the key regions of the province, though those in Labrador were less likely overall to report making these efforts to reduce electricity use.