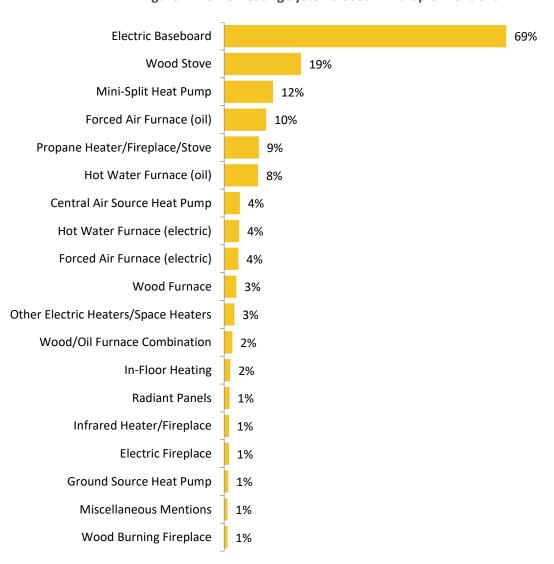

#### **Home Heating Profile**

Currently, approximately seven-in-ten (69%) households continue to use electric baseboard heaters in their home, on par with last year. Wood stoves (19%) and mini-split heat pumps (12%) were the next most common home heating systems used by residents.

Figure 1: Home Heating Systems Used - Multiple Mentions

When comparing the results to 2018, the usage of forced air oil furnace declined from 2018 (10% vs. 15%).

Figure 4: Home Heating Systems Used – 2016-2019

| Heating System Used by Year          |      |      |      |      |  |
|--------------------------------------|------|------|------|------|--|
|                                      | 2016 | 2017 | 2018 | 2019 |  |
| Electric Baseboard                   | 67%  | 71%  | 69%  | 69%  |  |
| Wood Stove                           | 21%  | 24%  | 23%  | 19%  |  |
| Mini-Split Heat Pump                 | 4%   | 5%   | 9%   | 12%  |  |
| Forced Air Furnace (oil)             | 19%  | 15%  | 15%  | 10%  |  |
| Propane Heater/Fireplace/Stove       | 6%   | 10%  | 8%   | 9%   |  |
| Hot Water Furnace (oil)              | 8%   | 12%  | 8%   | 8%   |  |
| Central Air Source Heat Pump         | 3%   | 3%   | 2%   | 4%   |  |
| Hot Water Furnace (electric)         | 4%   | 3%   | 5%   | 4%   |  |
| Forced Air Furnace (electric)        | 4%   | 4%   | 5%   | 4%   |  |
| Wood Furnace                         | -    | -    | -    | 3%   |  |
| Other Electric Heaters/Space Heaters | 6%   | -    | 4%   | 3%   |  |
| Wood/Oil Furnace Combination         | -    | -    | 2%   | 2%   |  |
| In-Floor Heating                     | -    | 1%   | -    | 2%   |  |
| Radiant Panels                       | 2%   | 1%   | 1%   | 1%   |  |
| Electric Fireplace                   | -    | -    | -    | 1%   |  |
| Infrared Heater/Fireplace            | -    | -    | 1%   | 1%   |  |
| Ground Source Heat Pump              | 1%   | -    | 1%   | 1%   |  |
| Wood Burning Fireplace               | 1%   | 1%   | 2%   | 1%   |  |
| Heat Pump (general)                  | -    | -    | 1%   | -    |  |