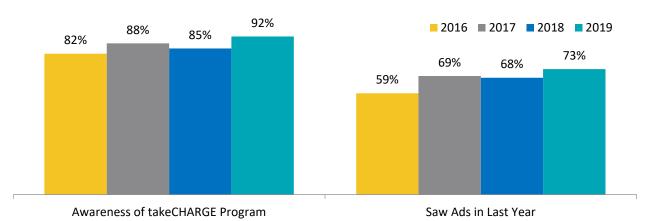

| 17%       | 13%                | 21%              | 17%      |







#### **Total Awareness**

Ninety-two percent of households surveyed had heard of the takeCHARGE program when prompted (aided plus unaided). This was up from 2018 (85%) which is a positive sign for the program.

82% 85% 92% 2016 2017 2018 2019

Figure 10: Total Awareness of takeCHARGE Program

Among those who were aware of the program (n=553), eight-in-ten (82%) were at least somewhat familiar (24% very familiar; 58% somewhat familiar) which was on par with 2018.

Among those who were aware (n=553), 79% cited seeing or hearing something related to the takeCHARGE campaign in the past year. This translates into nearly three-quarters (73%) of the total population in the province which did trend up from 2018.



Figure 11: Recall of takeCHARGE Campaign (Total Population)





When asked what programs or services are provided by the takeCHARGE program, top mentions were "rebates" in general (62%) and tips on how to save energy (16%). More people cited rebates as part of takeCHARGE's services this year compared to last year (52% in 2018).

Of those who recalled something related to the program (n=438), television was the top source at 71% percent, while bill inserts were the second top mention at 26%. This was consistent with 2018. When looking at other information sources, there was some movement year over year. This year, respondents were more likely to report seeing information on Facebook (2019: 16%, 2018: 8%).

Table 12: Source of Campaign Awareness
Subset: Those Aware of takeCHARGE Program w