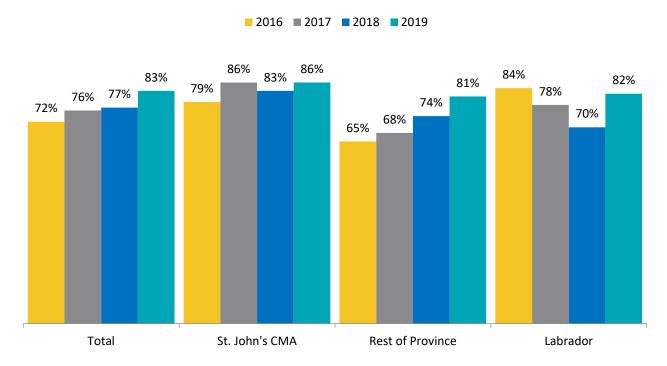

This year, 58% of households were exclusively using electricity for home heating, which marks an increase from 49% in 2018. This increase was driven largely by a jump in the St. John's CMA region (57% vs. 69%).

**■** 2016 **■** 2017 **■** 2018 **■** 2019 70% 69% 69% 64% 61% 58% 57% 53% 52% 52% 49% 48% 46% 43% 42% 41% Total St. John's CMA Labrador **Rest of Province** 

Figure 2: Percent Using Electricity Exclusively for Home Heating