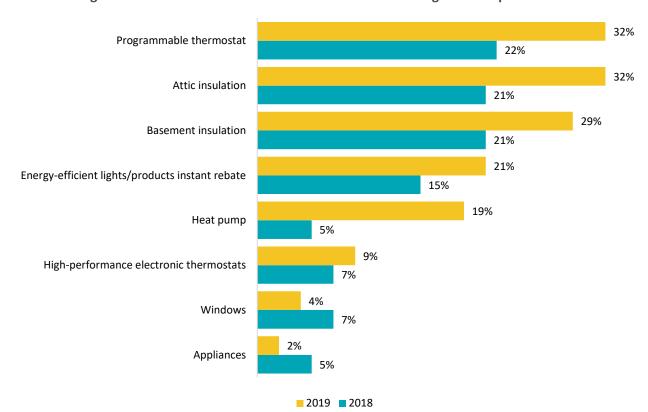

When it came to home energy conservation upgrades, the incidence of engaging in each of these measures ranged from a high of 96% buying energy efficient lights to a low of 18% for installing a heat pump. Notably, the number of those who reported upgrading to a programmable or electric thermostat has risen this year (55% in 2019, 45% in 2018), as has adding basement insulation (64% in 2019, 57% in 2018), adding attic insulation (57% in 2019, 51% in 2018) and buying a high-performance showerhead (45% in 2019, 39% in 2018).

**Table 9a Household Energy Conservation Upgrades - Past Behaviour** 

|                                               |      | Have Ever Done it |
|-----------------------------------------------|------|-------------------|
|                                               | 2016 | 88%               |
| Douglet an augus officione limber             | 2017 | 92%               |
| Bought energy efficient lights                | 2018 | 94%               |
|                                               | 2019 | 96%               |
|                                               | 2016 | 74%               |
| Social drafts around yents, doors and windows | 2017 | 76%               |
| Sealed drafts around vents, doors and windows | 2018 | 74%               |
|                                               | 2019 | 75%               |
|                                               | 2016 | 68%               |
| Pought anargy officient appliances            | 2017 | 73%               |
| Bought energy efficient appliances            | 2018 | 74%               |
|                                               | 2019 | 78%               |
|                                               | 2016 | 57%               |
| Added basement insulation                     | 2017 | 54%               |
| Added basement insulation                     | 2018 | 57%               |
|                                               | 2019 | 64%               |
|                                               | 2016 | 54%               |
| Bought energy efficient electronics           | 2017 | 55%               |
| Bought energy emicient electronics            | 2018 | 55%               |
|                                               | 2019 | 60%               |

#### Table 9a Household Energy Conservation Upgrades - Past Behaviour - Continued

|                                             |      | Have Done it |
|---------------------------------------------|------|--------------|
|                                             | 2016 | 52%          |
| Added attic insulation                      | 2017 | 50%          |
| Added attic insulation                      | 2018 | 51%          |
|                                             | 2019 | 57%          |
|                                             | 2016 | 50%          |
| Installed ENERGY STAR® windows              | 2017 | 50%          |
| Installed ENERGY STAR® WINDOWS              | 2018 | 51%          |
|                                             | 2019 | 54%          |
|                                             | 2016 | 44%          |
| Upgraded to a programmable or electric      | 2017 | 44%          |
| thermostat                                  | 2018 | 45%          |
|                                             | 2019 | 55%          |
|                                             | 2016 | 38%          |
| Bought a high-performance showerhead        | 2017 | 42%          |
| Bought a high-performance showerhead        | 2018 | 39%          |
|                                             | 2019 | 45%          |
|                                             | 2016 | 15%          |
| Installed an energy efficient heat recovery | 2017 | 17%          |
| ventilator                                  | 2018 | 18%          |
|                                             | 2019 | 21%          |
|                                             | 2016 | 7%           |
| Installed a heat pump                       | 2017 | 8%           |
|                                             | 2018 | 14%          |
|                                             | 2019 | 18%          |