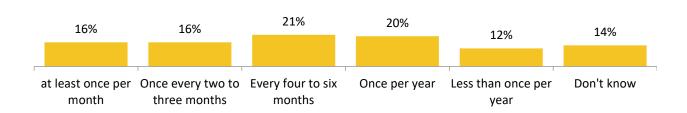

This year, new questions were added to the survey regarding heat pump maintenance and performance among those who use heat pumps in general to heat their homes (n=97). First, respondents were asked how often they change the filters in their heat pumps. There was a relatively even mix of responses to this question with 21 percent saying every four to six months, followed by once per year (20%), at least once per month (16%), and once every two to three months (16%). Just 12 percent reported changing their heat pump filters less than once per year, and 14% were unsure.

Figure 3: Heat Pump Filter Change Frequency

Following this, heat pump users were asked how satisfied they are with the performance of their heat pump. The vast majority (96%) were satisfied (74% very satisfied, and 22% somewhat satisfied). Very few respondents were not satisfied (3% not very satisfied, and 1% not at all satisfied).