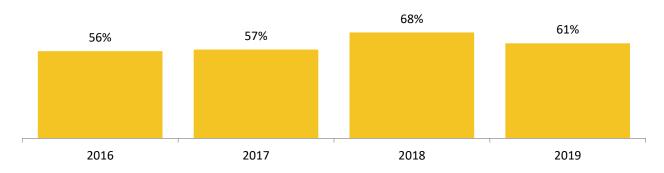

### **Home Energy Conservation**

The vast majority of households continue to make a conscious effort to reduce the amount of electricity they use. Ninety-four percent of households surveyed said they always (68%) or sometimes (26%) try to conserve energy. This was on par with recent years, though the percentage of those who always make a conscious effort to reduce electricity was up from 2018 (62% vs. 68%).