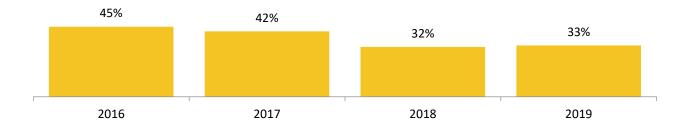

This year, 58% of households were exclusively using electricity for home heating, which marks an increase from 49% in 2018. This increase was driven largely by a jump in the St. John's CMA region (57% vs. 69%).

**■** 2016 **■** 2017 **■** 2018 **■** 2019 70% 69% 69% 64% 61% 58% 57% 53% 52% 52% 49% 48% 46% 43% 42% 41% Total St. John's CMA Labrador **Rest of Province** 

Figure 2: Percent Using Electricity Exclusively for Home Heating