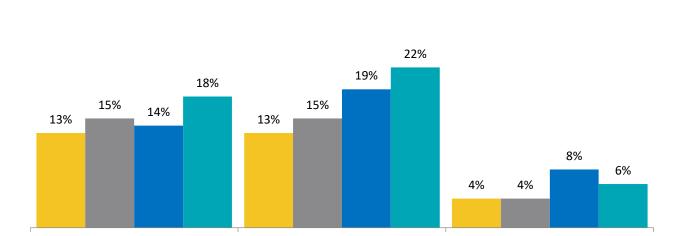

### **Home Energy Conservation**

The vast majority of households continue to make a conscious effort to reduce the amount of electricity they use. Ninety-four percent of households surveyed said they always (68%) or sometimes (26%) try to conserve energy. This was on par with recent years, though the percentage of those who always make a conscious effort to reduce electricity was up from 2018 (62% vs. 68%).

Figure 5: Frequency of Households Making Efforts to Conserve Energy by Year

The level of effort made by residents was fairly consistent across the key regions of the province, though those in Labrador were less likely overall to report making these efforts to reduce electricity use.

Figure 6: Frequency of Households Making Efforts to Conserve Energy by Region

Similar to previous years, the **main** motivator to conserve energy for the vast majority of households was to "save money and lower their electricity bill" (93%).